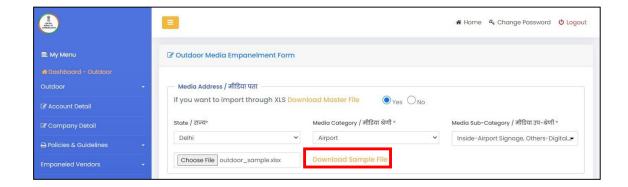

Authority De

Close

D. Click on the "*Choose file*" option, select the excel file you want to upload from your desktop and click on the "*Open*" Button.

E. Please refer to the following file format for Excel. You can also download it by clicking "Download Sample File"