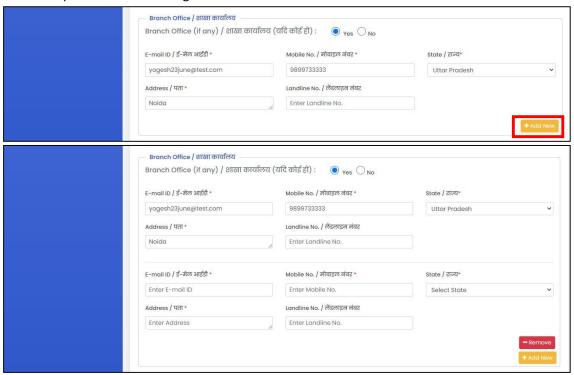

A. Fill in all the mandatory Owner, GST, and Head Office details.

B. If "Branch Office" is same as Head office, you can choose option "NO".

C. If the address is different for "*Branch Office*", please choose option "*YES*" and fill in all the mandatory details.

D. You can also add more than one branch detail. Click on the "+Add New" Button and fill in the required information again.

E. Fill in all the mandatory "Authorized Representative" details.

- F. Upload all the required documents.
  - List of the documents to be uploaded here
    - Legal Status of Company (Memorandum of Associations/Partnership Deed/Certificate of Incorporation)
    - PAN Card
    - GST Registration Certificate