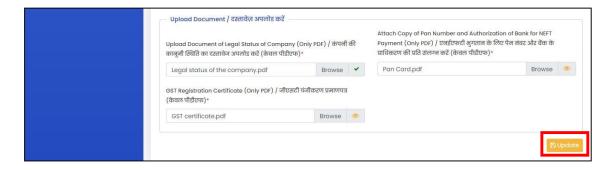

I. Once all the documents are uploaded, you can view the documents. To finalize, click the "*Update*" Button.

7) Fill in all the mandatory "Accounts Details" and click on the "Update" button.

(Note: A cancelled cheque will be uploaded here in PDF format and should be less than 2MB)