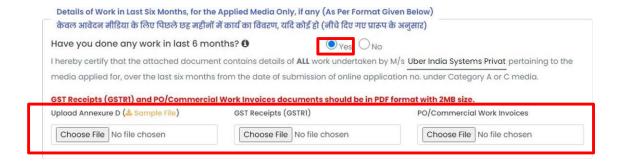

10) Fill all the mandatory "Authority Details".

11) Fill in the "Work details" for the work done in Last Six Months, for the Applied Media Only. (Note: if you don't have the related information, please provide reasons of non-receipt of any work over the last six months)

| Details of Work in Last Six Months, for the Applied Media Only,<br>केवल आवेदन मीडिया के लिए पिछले छह महीनों में कार्य का विवरण, यदि                                                                                                                                                                                                                                                                                                                                                                                                                                                                                                                                                                                                                                                                                                                                                                                                                                                                                                                                                                                                                                                                                                                                                                                                                                                                                                                                                                                                                                                                                                                                                                                                                                                                                                                                                                                                                                                                                                                                                                                            |                                                                                 |
|--------------------------------------------------------------------------------------------------------------------------------------------------------------------------------------------------------------------------------------------------------------------------------------------------------------------------------------------------------------------------------------------------------------------------------------------------------------------------------------------------------------------------------------------------------------------------------------------------------------------------------------------------------------------------------------------------------------------------------------------------------------------------------------------------------------------------------------------------------------------------------------------------------------------------------------------------------------------------------------------------------------------------------------------------------------------------------------------------------------------------------------------------------------------------------------------------------------------------------------------------------------------------------------------------------------------------------------------------------------------------------------------------------------------------------------------------------------------------------------------------------------------------------------------------------------------------------------------------------------------------------------------------------------------------------------------------------------------------------------------------------------------------------------------------------------------------------------------------------------------------------------------------------------------------------------------------------------------------------------------------------------------------------------------------------------------------------------------------------------------------------|---------------------------------------------------------------------------------|
| Have you done any work in last 6 months? •                                                                                                                                                                                                                                                                                                                                                                                                                                                                                                                                                                                                                                                                                                                                                                                                                                                                                                                                                                                                                                                                                                                                                                                                                                                                                                                                                                                                                                                                                                                                                                                                                                                                                                                                                                                                                                                                                                                                                                                                                                                                                     | ○ yes                                                                           |
| I hereby certify that the agency M/s Uber India Systems Privat h                                                                                                                                                                                                                                                                                                                                                                                                                                                                                                                                                                                                                                                                                                                                                                                                                                                                                                                                                                                                                                                                                                                                                                                                                                                                                                                                                                                                                                                                                                                                                                                                                                                                                                                                                                                                                                                                                                                                                                                                                                                               | nas <b>NOT</b> received any work from any source pertaining to the media        |
| applied for, over the last six months from the date of submission                                                                                                                                                                                                                                                                                                                                                                                                                                                                                                                                                                                                                                                                                                                                                                                                                                                                                                                                                                                                                                                                                                                                                                                                                                                                                                                                                                                                                                                                                                                                                                                                                                                                                                                                                                                                                                                                                                                                                                                                                                                              | n of online application no. under Category A or C media. I further              |
| understand that in such a case , CBC may fix the rate on the ba                                                                                                                                                                                                                                                                                                                                                                                                                                                                                                                                                                                                                                                                                                                                                                                                                                                                                                                                                                                                                                                                                                                                                                                                                                                                                                                                                                                                                                                                                                                                                                                                                                                                                                                                                                                                                                                                                                                                                                                                                                                                | isis of lowest rate available in the vicinity or refuse to fix any rate for the |
| media/locations if, in the opinion of CBC, media/locations are n                                                                                                                                                                                                                                                                                                                                                                                                                                                                                                                                                                                                                                                                                                                                                                                                                                                                                                                                                                                                                                                                                                                                                                                                                                                                                                                                                                                                                                                                                                                                                                                                                                                                                                                                                                                                                                                                                                                                                                                                                                                               | ot commercially viable.                                                         |
| Reasons of non-receipt of any work over the last six months                                                                                                                                                                                                                                                                                                                                                                                                                                                                                                                                                                                                                                                                                                                                                                                                                                                                                                                                                                                                                                                                                                                                                                                                                                                                                                                                                                                                                                                                                                                                                                                                                                                                                                                                                                                                                                                                                                                                                                                                                                                                    | $\neg$                                                                          |
| (Only PDF-2MB)                                                                                                                                                                                                                                                                                                                                                                                                                                                                                                                                                                                                                                                                                                                                                                                                                                                                                                                                                                                                                                                                                                                                                                                                                                                                                                                                                                                                                                                                                                                                                                                                                                                                                                                                                                                                                                                                                                                                                                                                                                                                                                                 |                                                                                 |
| Choose File No file chosen                                                                                                                                                                                                                                                                                                                                                                                                                                                                                                                                                                                                                                                                                                                                                                                                                                                                                                                                                                                                                                                                                                                                                                                                                                                                                                                                                                                                                                                                                                                                                                                                                                                                                                                                                                                                                                                                                                                                                                                                                                                                                                     |                                                                                 |
| Account of the Control of the Contro |                                                                                 |

A. If you have the information with you, you can click on "YES" button and provide information through Excel. You also have to provide GST Receipts and Commercial Work Invoices along with it.

B. Please refer to the following file format of annexure D for Excel. You can also download it by clicking "Sample File".