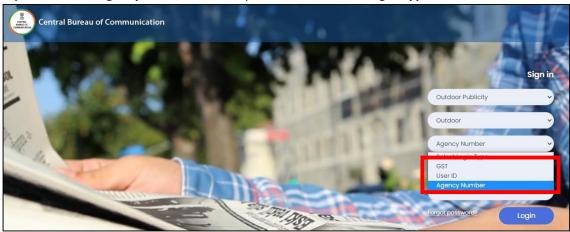

4) Select the "Agency Code/GST No" option in the "Select Login Type" field.

5) If you have selected "Agency Code" is selected in step 4, enter your "*Agency Code*" and "*Password*". The agency code will be your 6-digit alphanumeric code provided by CBC (erstwhile DAVP).

If selected "GST No" in step 4, enter your "GST No" and "Password" and click on the "Login" button.

6) You will see the dashboard once you logged in and fill in all the mandatory "Company Details" required.