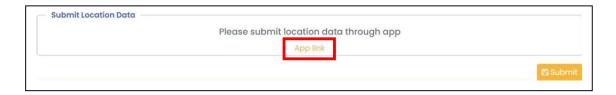

- List of documents to be uploaded:
  - 1. Notarized Copy of Agreement
  - 2. Certified Media List
  - 3. Affidavit of Oath
  - 4. Justification of Rate Offered to CBC
  - 5. Latest License Fee Paid
- 13) For submitting location data, you have to use the link to download "CBC App". Click on the "App link" button.