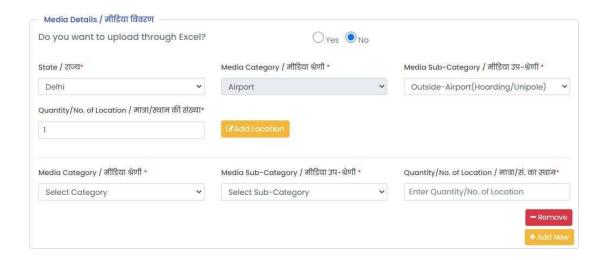

9) Fill the location and technical information of media from "Add location" field.

| ☑ Add Location Sub Category : Outside-Airport(Hoarding/Unipole) X |                |                |                     |             |                           |                 |                       |                    |         |    |
|-------------------------------------------------------------------|----------------|----------------|---------------------|-------------|---------------------------|-----------------|-----------------------|--------------------|---------|----|
| #                                                                 | Location*      |                | Length*             | Width*      | Total Area (sq. ft)*      | Rate Offered to | Illumination          | Remove             | 1.      |    |
| 1                                                                 | Enter Location |                | Enter Length        | Enter Width | Enter Total Area          | Enter Rate Offe | Select Illumir 🗸      | - Remove           | le)     | ¥  |
|                                                                   |                |                |                     |             |                           |                 |                       |                    |         |    |
|                                                                   | Close          |                |                     |             |                           |                 |                       | Save               |         |    |
| ndo                                                               | rs. ×          | Media Category | / / मीडिया श्रेणी • | Med         | lia Sub-Category / मीडिया | । उप-श्रेणी *   | Quantity/No. of Locat | ion / मात्रा/सं. व | न स्थार | 1* |