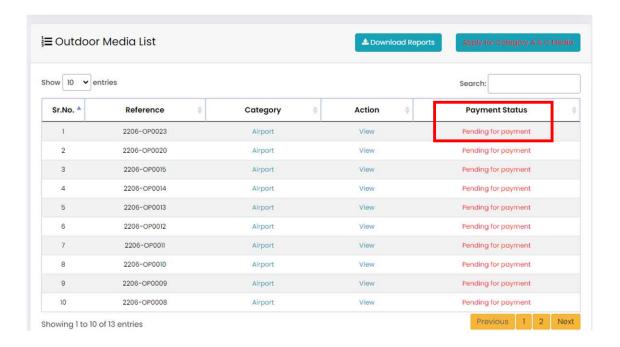

18) Select details and Upload Images. Click on "Next" button.

(Note: Lat-long details will be automatically captured from the images posted by you)

19) Once all the location data is successfully updated, you can go to the dashboard and using the payment link you can pay the application fees.

20) Fill all the required details and submit the application fees i.e. Rs 1000. You will get the payment receipt on successful payment, which you can download.

**#NOTE**: Application fees of Rs 1000/- can be submitted online via the payment link till 15<sup>th</sup> August 2022.