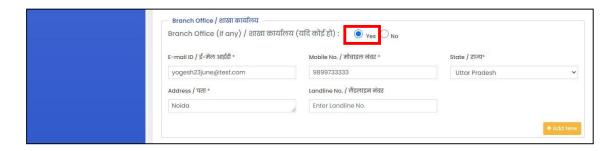

A. Fill in all the mandatory Owner, GST, and Head Office details.

B. If "Branch Office" is same as Head office, you can choose option "NO".

C. If the address is different for "*Branch Office*", please choose option "*YES*" and fill in all the mandatory details.