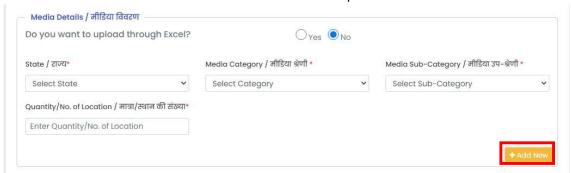

F. There is also an option to provide information without using Excel. Click the "NO" button.

G. Fill in all the mandatory information, if you want to add more than one detail. Click on the "+Add New" button and can fill in the required information.

9) Fill the location and technical information of media from "Add location" field.

| ☑ Add Location Sub Category : Outside-Airport(Hoarding/Unipole) X |                |                |                     |             |                           |                 |                       |                    |         |    |
|-------------------------------------------------------------------|----------------|----------------|---------------------|-------------|---------------------------|-----------------|-----------------------|--------------------|---------|----|
| #                                                                 | Location*      |                | Length*             | Width*      | Total Area (sq. ft)*      | Rate Offered to | Illumination          | Remove             | 1.      |    |
| 1                                                                 | Enter Location |                | Enter Length        | Enter Width | Enter Total Area          | Enter Rate Offe | Select Illumir 🗸      | - Remove           | le)     | ¥  |
|                                                                   |                |                |                     |             |                           |                 |                       |                    |         |    |
|                                                                   | Close          |                |                     |             |                           |                 |                       | Save               |         |    |
| ndo                                                               | rs. ×          | Media Category | / / मीडिया श्रेणी • | Med         | lia Sub-Category / मीडिया | । उप-श्रेणी *   | Quantity/No. of Locat | ion / मात्रा/सं. व | न स्थार | 1* |