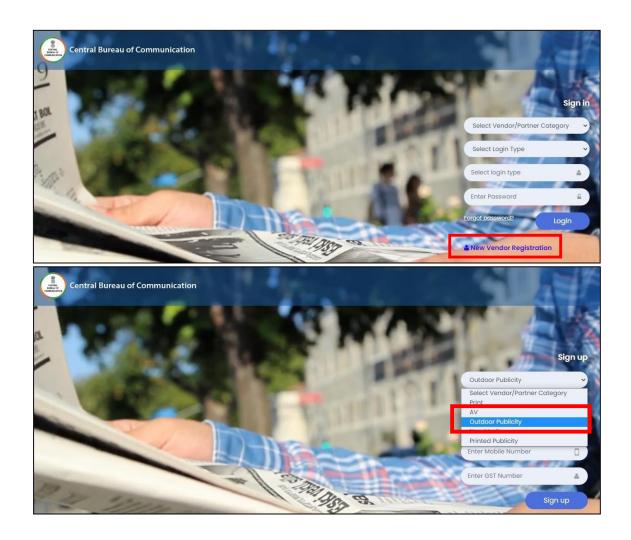

#### i. IF ALREADY REGISTERED USER:-

\*Have applied before through the above link.

- ✓ Select Partner Category
- ✓ Select Wings Type
- ✓ Select Login Type
- ✓ Enter the Agency Code or GST No
- ✓ Enter Password
- ✓ Click on the "login" button.

## ii. <u>IF NEW USER</u>: -

\*Applying for the first time

Please follow the steps below to register as a new outdoor partner:

a) Click on the "New Vendor Registration" button and select the "Outdoor Publicity" option in the "Select Partner Category".