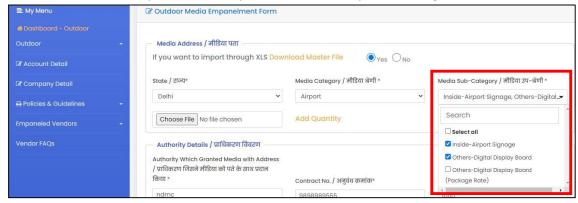

B. **"Add the Quantity"** of media for a particular subcategory. For few dense categories like LCD/LED and Kiosk, there is an exception of quantity.

C. Fill in the mandatory details. Here you can select multiple sub-categories.