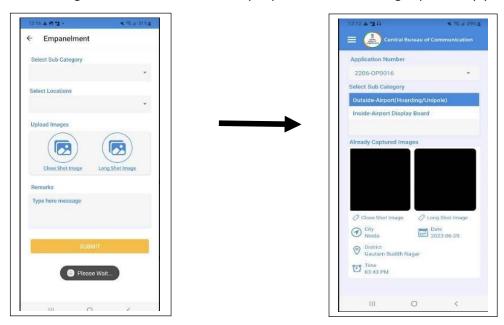

16) Once you Login, you can click on the menu button on the top corner of the left side. Click on "**Upload Locations"** button, from where you can submit the images of your existing locations.

17) Select "Application Number" and click "Next" button.

18) Select details and Upload Images. Click on "Next" button.

(Note: Lat-long details will be automatically captured from the images posted by you)

19) Once all the location data is successfully updated, you can go to the dashboard and using the payment link you can pay the application fees.