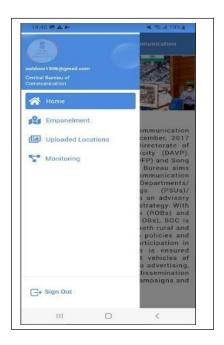

16) Once you Login, you can click on the menu button on the top corner of the left side. Click on "**Upload Locations"** button, from where you can submit the images of your existing locations.

17) Select "Application Number" and click "Next" button.