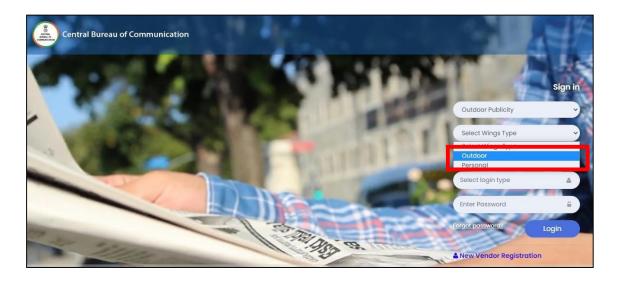

#### i. IF ALREADY REGISTERED USER:-

\*Have applied before through the above link.

- ✓ Select Partner Category
- ✓ Select Wings Type
- ✓ Select Login Type
- ✓ Enter the Agency Code or GST No
- ✓ Enter Password
- ✓ Click on the "login" button.

#(Note: GST No is a unique 15-digit identification number assigned to you by the Govt.)

2) Select the "Outdoor Publicity" option in the "Select Partner Category".

3) Select the "Outdoor" or "Personal" option in the "Select Wing Type", based on the type of media you are applying for.