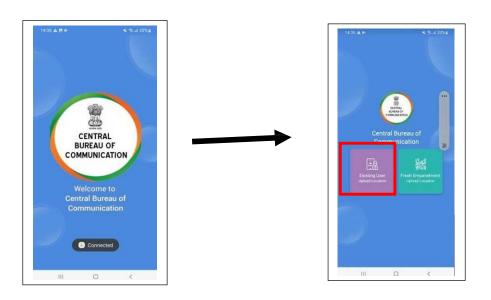

## (MOBILE APPLICATION)

**14)** Once you download the Application and Open the App and click on "Select Existing User" button.

15) Login with your "Agency Code" and "Password" and click on "Login to Continue".