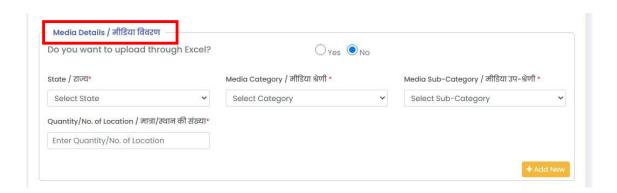

8) Fill in all the mandatory Media related information in "Media Address" tab. (Note: Here you can provide the information through an excel file or can add the information manually)

A. If you want to provide the information through Excel. Click the "YES" button.