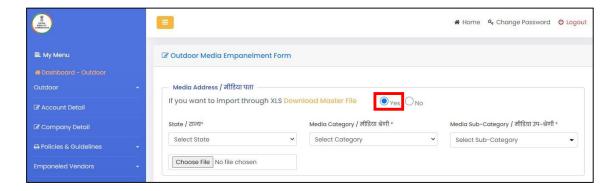

8) Fill in all the mandatory Media related information in "Media Address" tab. (Note: Here you can provide the information through an excel file or can add the information manually)

A. If you want to provide the information through Excel. Click the "YES" button.

Authority De

Close

D. Click on the "*Choose file*" option, select the excel file you want to upload from your desktop and click on the "*Open*" Button.

E. Please refer to the following file format for Excel. You can also download it by clicking "Download Sample File"