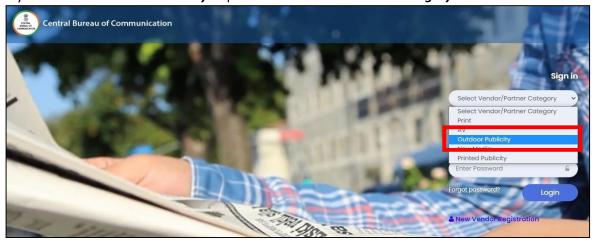

#(Note: GST No is a unique 15-digit identification number assigned to you by the Govt.)

2) Select the "Outdoor Publicity" option in the "Select Partner Category".

3) Select the "Outdoor" or "Personal" option in the "Select Wing Type", based on the type of media you are applying for.

4) Select the "Agency Code/GST No" option in the "Select Login Type" field.

5) If you have selected "Agency Code" is selected in step 4, enter your "*Agency Code*" and "*Password*". The agency code will be your 6-digit alphanumeric code provided by CBC (erstwhile DAVP).

If selected "GST No" in step 4, enter your "GST No" and "Password" and click on the "Login" button.

6) You will see the dashboard once you logged in and fill in all the mandatory "Company Details" required.