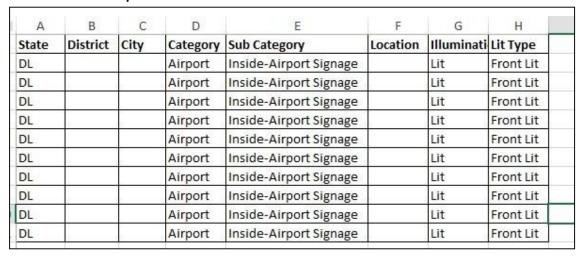

Authority De

Close

D. Click on the "*Choose file*" option, select the excel file you want to upload from your desktop and click on the "*Open*" Button.

E. Please refer to the following file format for Excel. You can also download it by clicking "Download Sample File"