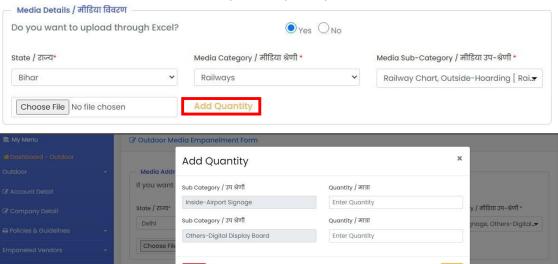

B. **"Add the Quantity"** of media for a particular subcategory. For few dense categories like LCD/LED and Kiosk, there is an exception of quantity.

C. Fill in the mandatory details. Here you can select multiple sub-categories.

Authority De

Close

D. Click on the "*Choose file*" option, select the excel file you want to upload from your desktop and click on the "*Open*" Button.

E. Please refer to the following file format for Excel. You can also download it by clicking "Download Sample File"