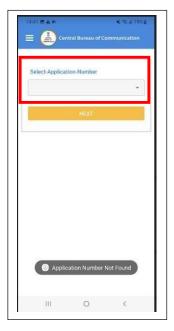

16) Once you Login, you can click on the menu button on the top corner of the left side. Click on "**Upload Locations"** button, from where you can submit the images of your existing locations.

17) Select "Application Number" and click "Next" button.