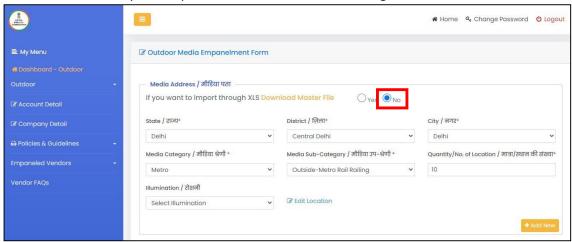

8) Fill in all the mandatory Media related information in "Media Address" tab. (Note: Here you can provide the information through an excel file or can add the information manually)

A. If you want to provide the information through Excel. Click the "YES" button.

B. **"Add the Quantity"** of media for a particular subcategory. For few dense categories like LCD/LED and Kiosk, there is an exception of quantity.

C. Fill in the mandatory details. Here you can select multiple sub-categories.

F. There is also an option to provide information without using Excel. Click the "NO" button.

G. Fill in all the mandatory information, if you want to add more than one detail. Click on the "+Add New" button and can fill in the required information.