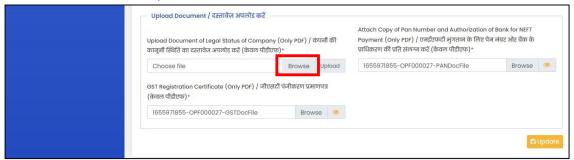

D. You can also add more than one branch detail. Click on the "+Add New" Button and fill in the required information again.

E. Fill in all the mandatory "Authorized Representative" details.

- F. Upload all the required documents.
  - List of the documents to be uploaded here
    - Legal Status of Company (Memorandum of Associations/Partnership Deed/Certificate of Incorporation)
    - PAN Card
    - GST Registration Certificate

# (Note: All documents should be uploaded in PDF format and should be less than 2MB each.)

G. To attach a document, click on the "Browse" button.

H. Select the respective document, you want to upload from your desktop and then click on the "open" button.

I. Once all the documents are uploaded, you can view the documents. To finalize, click the "*Update*" Button.

7) Fill in all the mandatory "Accounts Details" and click on the "Update" button.

(Note: A cancelled cheque will be uploaded here in PDF format and should be less than 2MB)