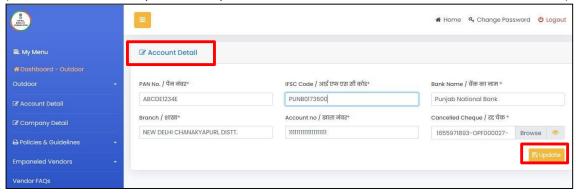

I. Once all the documents are uploaded, you can view the documents. To finalize, click the "*Update*" Button.

7) Fill in all the mandatory "Accounts Details" and click on the "Update" button.

(Note: A cancelled cheque will be uploaded here in PDF format and should be less than 2MB)