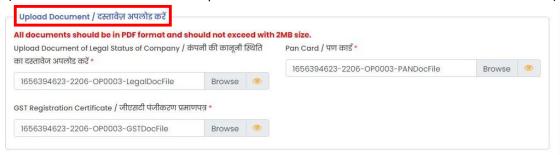

D. You can also add more than one branch detail. Click on the "+Add New" Button and fill in the required information again.

E. Fill in all the mandatory "Authorized Representative" details.

- F. Upload all the required documents.
  - List of the documents to be uploaded here
    - Legal Status of Company (Memorandum of Associations/Partnership Deed/Certificate of Incorporation)
    - PAN Card
    - GST Registration Certificate

# (Note: All documents should be uploaded in PDF format and should be less than 2MB each.)

G. To attach a document, click on the "Browse" button.

H. Select the respective document, you want to upload from your desktop and then click on the "open" button.