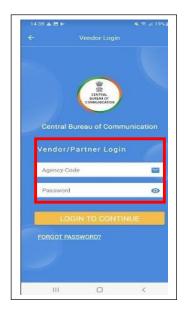

## (MOBILE APPLICATION)

**14)** Once you download the Application and Open the App and click on "Select Existing User" button.

15) Login with your "Agency Code" and "Password" and click on "Login to Continue".