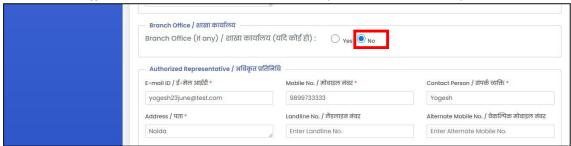

A. Fill in all the mandatory Owner, GST, and Head Office details.

B. If "Branch Office" is same as Head office, you can choose option "NO".

C. If the address is different for "*Branch Office*", please choose option "*YES*" and fill in all the mandatory details.

D. You can also add more than one branch detail. Click on the "+Add New" Button and fill in the required information again.

E. Fill in all the mandatory "Authorized Representative" details.

- F. Upload all the required documents.
  - List of the documents to be uploaded here
    - Legal Status of Company (Memorandum of Associations/Partnership Deed/Certificate of Incorporation)
    - PAN Card
    - GST Registration Certificate