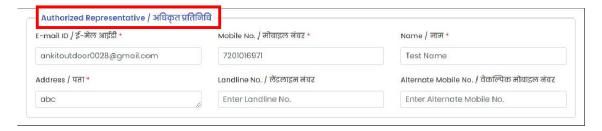

D. You can also add more than one branch detail. Click on the "+Add New" Button and fill in the required information again.

E. Fill in all the mandatory "Authorized Representative" details.

- F. Upload all the required documents.
  - List of the documents to be uploaded here
    - Legal Status of Company (Memorandum of Associations/Partnership Deed/Certificate of Incorporation)
    - PAN Card
    - GST Registration Certificate