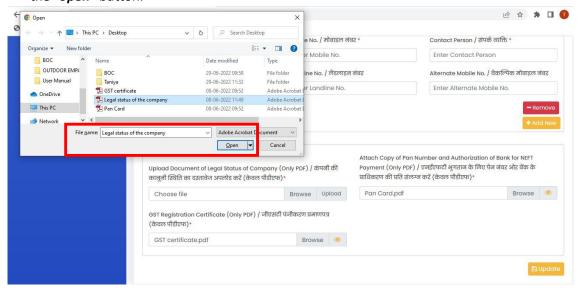

# (Note: All documents should be uploaded in PDF format and should be less than 2MB each.)

G. To attach a document, click on the "Browse" button.

H. Select the respective document, you want to upload from your desktop and then click on the "open" button.