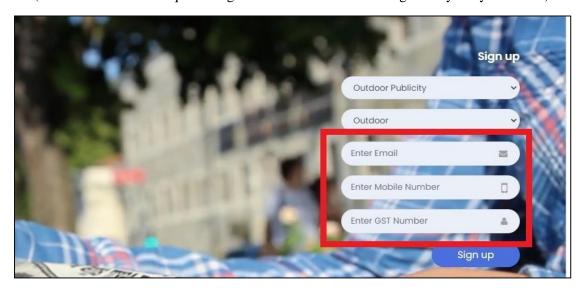

b) Select the "Outdoor" option in the "Select Wing Type".

- c) Fill out the details (Your Email, Mobile No, and GST No) and click "Sign up".
  - You will receive OTP on your email as well as on your mobile number.

- Enter both OTP received.
- Set your password: The best practice is to use a combination of numeric, special characters, uppercase and lowercase alphabets.
- Once you have completed the registration, you will be notified via email and a 6-Digit Agency Code which will be a combination of Alphanumeric will be sentto you.