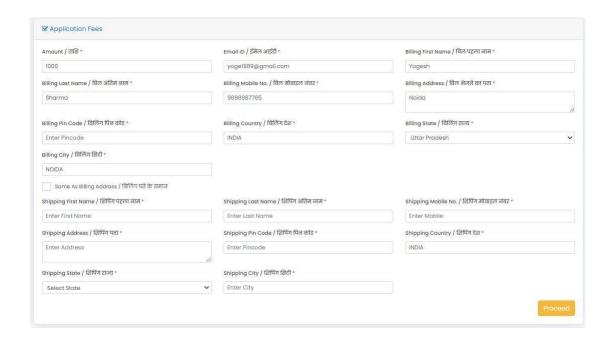

20) Fill all the required details and submit the application fees i.e. Rs 1000. You will get the payment receipt on successful payment, which you can download.

**#NOTE**: Application fees of Rs 1000/- can be submitted online via the payment link till 15<sup>th</sup> August 2022.