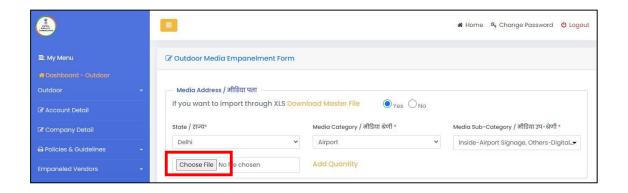

8) Fill in all the mandatory Media related information in "Media Address" tab. (Note: Here you can provide the information through an excel file or can add the information manually)

A. If you want to provide the information through Excel. Click the "YES" button.

B. **"Add the Quantity"** of media for a particular subcategory. For few dense categories like LCD/LED and Kiosk, there is an exception of quantity.

C. Fill in the mandatory details. Here you can select multiple sub-categories.

Authority De

Close

D. Click on the "*Choose file*" option, select the excel file you want to upload from your desktop and click on the "*Open*" Button.

E. Please refer to the following file format for Excel. You can also download it by clicking "Download Sample File"