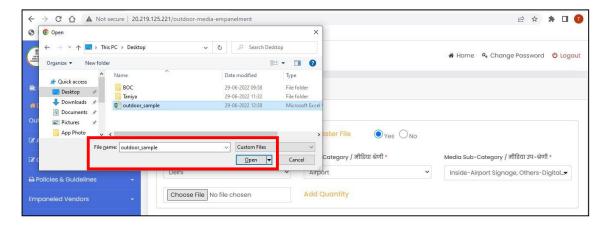

Authority De

Close

D. Click on the "*Choose file*" option, select the excel file you want to upload from your desktop and click on the "*Open*" Button.

E. Please refer to the following file format for Excel. You can also download it by clicking "Download Sample File"