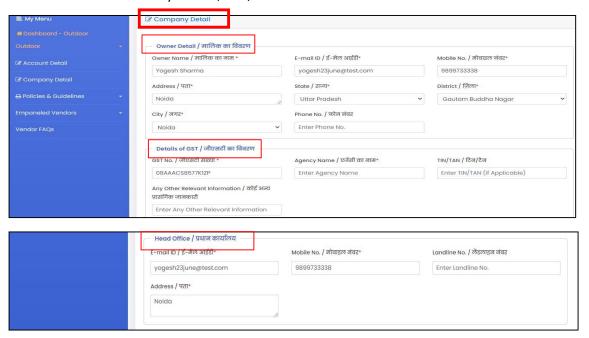

A. Fill in all the mandatory Owner, GST, and Head Office details.

B. If "Branch Office" is same as Head office, you can choose option "NO".

C. If the address is different for "*Branch Office*", please choose option "*YES*" and fill in all the mandatory details.