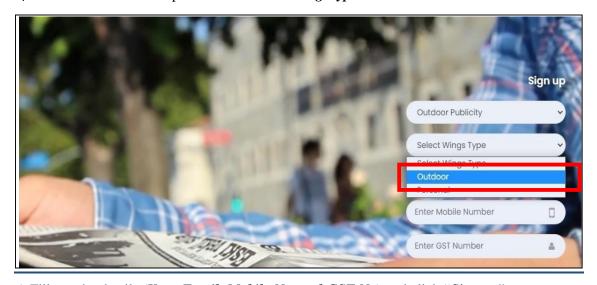

b) Select the "Outdoor" option in the "Select Wing Type".

- c) Fill out the details (Your Email, Mobile No, and GST No) and click "Sign up".
  - You will receive OTP on your email as well as on your mobile number.